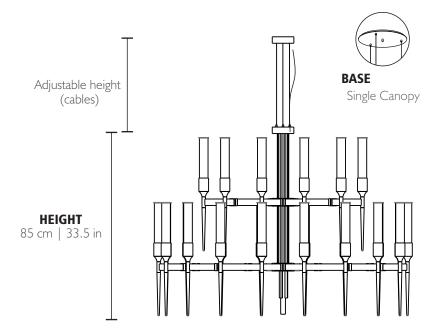

# CIELO • CHANDELIER

REF. 9743.120

#### **WEIGHT**

Net Weight: 70kg | 154 lbs Gross Weight: 90kg | 198 lbs

## BULBS MATERIALS

Quantity: 36 Body: Brass Type: G9 Details: Glass

Wattage: 40W (max)

#### **GLASS**

Type: Clear

PACKING (approx.)

Dimensions:  $140 \times 95 \times 95 \text{ cm}$ 55 x 37.4 x 37.4 in

Volume: 1.35 m<sup>3</sup> | 47.6 ft<sup>3</sup>

• Products manufactured according the European norm of security EN 60 598-1.

F - Products adjusted for instalation in surfaces normally inflammable.

- Products of class II. The electric isolation is double or reinforced.

- Products with the possibility of instalation of low-energy consuption bulbs.



# **DIAMETER** øl 10 cm | 43.3 in

### PRODUCT FINISHES & COSTUMIZATION OPTIONS