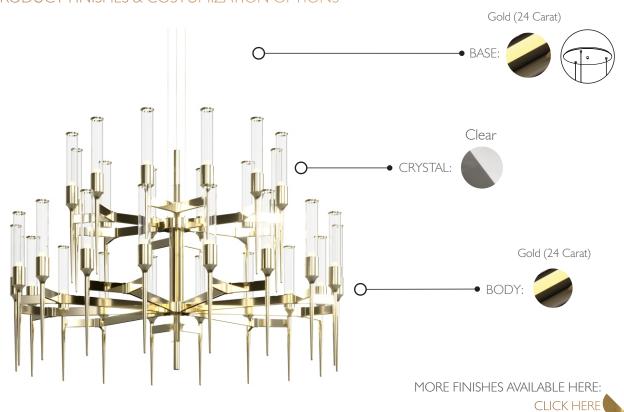

# CIELO • CHANDELIER

REF. 9743.120

#### **WEIGHT**

Net Weight: 70kg | 154 lbs Gross Weight: 90kg | 198 lbs

## BULBS MATERIALS

Quantity: 36 Body: Brass Type: G9 Details: Glass

Wattage: 40W (max)

#### **GLASS**

Type: Clear

PACKING (approx.)

Dimensions:  $140 \times 95 \times 95 \text{ cm}$ 55 x 37.4 x 37.4 in

Volume: 1.35 m<sup>3</sup> | 47.6 ft<sup>3</sup>

• Products manufactured according the European norm of security EN 60 598-1.

F - Products adjusted for instalation in surfaces normally inflammable.

- Products of class II. The electric isolation is double or reinforced.

- Products with the possibility of instalation of low-energy consuption bulbs.



# **DIAMETER** øl 10 cm | 43.3 in

### PRODUCT FINISHES & COSTUMIZATION OPTIONS